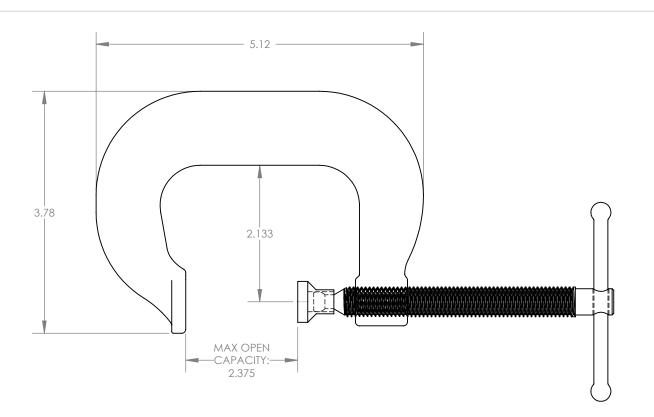

|                                                                                                                                                                          | ESS OTHE<br>ENSIONS |      | PECIFIED:<br>NCHES | TOLERANCES:<br>X.XX= ±0.25 | <b>57</b>                                   |  | ZITOO        | TM |
|--------------------------------------------------------------------------------------------------------------------------------------------------------------------------|---------------------|------|--------------------|----------------------------|---------------------------------------------|--|--------------|----|
|                                                                                                                                                                          | NAME                | SIGN | DATE               | $X.XXX = \pm 0.032$        |                                             |  |              |    |
| DRAWN                                                                                                                                                                    | A.T.                |      | 07.26.19           | X.XXXX= -0.0015            | The Global Source for Stainless Steel Tools |  |              |    |
| APPV'D                                                                                                                                                                   |                     |      |                    |                            |                                             |  |              |    |
| MATERIAL:                                                                                                                                                                |                     |      |                    |                            | TITLE:                                      |  |              |    |
| 316 NON-MAGNETIC S.S.                                                                                                                                                    |                     |      |                    |                            | 2" STAINLESS STEEL 'C' CLAMP                |  |              |    |
| THIS DRAWING IS THE PROPERTY OF STERITOOL, INC. ANY REPRODUCTIONS OR MODIFICATIONS OF THIS DRAWING OR ITS CONTENTS WITHOUT THE CONSENT OF STERITOOL, INC. IS PROHIBITED. |                     |      |                    |                            | PART NO. 09987 RE                           |  | REV:         |    |
|                                                                                                                                                                          |                     |      |                    |                            | SCALE: 1:1.5 SHEET 1 OF 1                   |  | SHEET 1 OF 1 | A  |