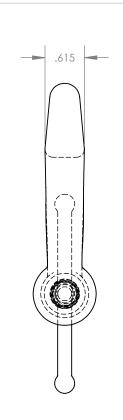

|                                                                                                                                                                          | ESS OTHE<br>ENSIONS |      | PECIFIED:<br>NCHES | TOLERANCES:<br>X.XX= ±0.25 | <b>57</b>                                   |  | ZITOO        | TM |
|--------------------------------------------------------------------------------------------------------------------------------------------------------------------------|---------------------|------|--------------------|----------------------------|---------------------------------------------|--|--------------|----|
|                                                                                                                                                                          | NAME                | SIGN | DATE               | $X.XXX = \pm 0.032$        |                                             |  |              |    |
| DRAWN                                                                                                                                                                    | A.T.                |      | 07.26.19           | X.XXXX= -0.0015            | The Global Source for Stainless Steel Tools |  |              |    |
| APPV'D                                                                                                                                                                   |                     |      |                    |                            |                                             |  |              |    |
| MATERIAL:                                                                                                                                                                |                     |      |                    |                            | TITLE:                                      |  |              |    |
| 316 NON-MAGNETIC S.S.                                                                                                                                                    |                     |      |                    |                            | 2" STAINLESS STEEL 'C' CLAMP                |  |              |    |
| THIS DRAWING IS THE PROPERTY OF STERITOOL, INC. ANY REPRODUCTIONS OR MODIFICATIONS OF THIS DRAWING OR ITS CONTENTS WITHOUT THE CONSENT OF STERITOOL, INC. IS PROHIBITED. |                     |      |                    |                            | PART NO. 09987 RE                           |  | REV:         |    |
|                                                                                                                                                                          |                     |      |                    |                            | SCALE: 1:1.5 SHEET 1 OF 1                   |  | SHEET 1 OF 1 | A  |