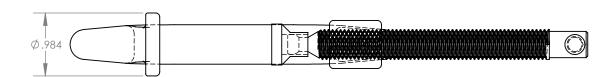

|                                                                                                                                                                          | ESS OTHE<br>ENSIONS |      | PECIFIED:<br>NCHES | TOLERANCES:<br>X.XX= ±0.25 | <b>57</b>                                   |  | ZITOO        | TM |
|--------------------------------------------------------------------------------------------------------------------------------------------------------------------------|---------------------|------|--------------------|----------------------------|---------------------------------------------|--|--------------|----|
|                                                                                                                                                                          | NAME                | SIGN | DATE               | $X.XXX = \pm 0.032$        |                                             |  |              |    |
| DRAWN                                                                                                                                                                    | A.T.                |      | 07.26.19           | X.XXXX= -0.0015            | The Global Source for Stainless Steel Tools |  |              |    |
| APPV'D                                                                                                                                                                   |                     |      |                    |                            |                                             |  |              |    |
| MATERIAL:                                                                                                                                                                |                     |      |                    |                            | TITLE:                                      |  |              |    |
| 316 NON-MAGNETIC S.S.                                                                                                                                                    |                     |      |                    |                            | 2" STAINLESS STEEL 'C' CLAMP                |  |              |    |
| THIS DRAWING IS THE PROPERTY OF STERITOOL, INC. ANY REPRODUCTIONS OR MODIFICATIONS OF THIS DRAWING OR ITS CONTENTS WITHOUT THE CONSENT OF STERITOOL, INC. IS PROHIBITED. |                     |      |                    |                            | PART NO. 09987 RE                           |  | REV:         |    |
|                                                                                                                                                                          |                     |      |                    |                            | SCALE: 1:1.5 SHEET 1 OF 1                   |  | SHEET 1 OF 1 | A  |